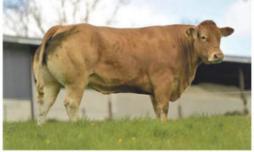

| Lot 99A COR<br>ID: 372213154990                         | AGHY SHELDON D599 Breed: Charolais                                                                                                                                                                                                                                                                                                                                                                                                            |                                                                 |                                                          |                                                                       |
|---------------------------------------------------------|-----------------------------------------------------------------------------------------------------------------------------------------------------------------------------------------------------------------------------------------------------------------------------------------------------------------------------------------------------------------------------------------------------------------------------------------------|-----------------------------------------------------------------|----------------------------------------------------------|-----------------------------------------------------------------------|
| Sex: Male                                               | <b>DOB</b> : 07-Mar-2021                                                                                                                                                                                                                                                                                                                                                                                                                      |                                                                 |                                                          |                                                                       |
| Owner: Thomas (                                         | D'Harte - Leonards Island Clones Co M                                                                                                                                                                                                                                                                                                                                                                                                         | lonaghan                                                        |                                                          |                                                                       |
| Breeder:                                                |                                                                                                                                                                                                                                                                                                                                                                                                                                               |                                                                 |                                                          |                                                                       |
| Sire: Fiston                                            | Tinor -                                                                                                                                                                                                                                                                                                                                                                                                                                       |                                                                 | Laurel<br>Odette                                         |                                                                       |
| FSZ<br>Sire Verified (SNP)                              | Baronne                                                                                                                                                                                                                                                                                                                                                                                                                                       |                                                                 | Populair                                                 |                                                                       |
|                                                         | Baronne                                                                                                                                                                                                                                                                                                                                                                                                                                       |                                                                 | Tristesse                                                | GENOMIC                                                               |
| Dam: Coraghy Jone<br>FR5811614149                       | quille Fauchon -                                                                                                                                                                                                                                                                                                                                                                                                                              |                                                                 | Gandin<br>Bartavelle                                     | EVALUATION                                                            |
| Dam Verified (SNP)                                      | Galere                                                                                                                                                                                                                                                                                                                                                                                                                                        |                                                                 | Dilemme                                                  |                                                                       |
| Evaluation Date: May 2                                  |                                                                                                                                                                                                                                                                                                                                                                                                                                               |                                                                 | Amelie                                                   |                                                                       |
| Star Rating (Within                                     |                                                                                                                                                                                                                                                                                                                                                                                                                                               | €uro value                                                      | Index                                                    | Star rating (across                                                   |
| Charolais breed)                                        | Economic Indexes                                                                                                                                                                                                                                                                                                                                                                                                                              | per progeny<br>€61                                              | Reliability 50%                                          | all beef breeds)                                                      |
| ***                                                     | Replacement                                                                                                                                                                                                                                                                                                                                                                                                                                   |                                                                 | (Average)                                                | **                                                                    |
| ****                                                    | Terminal                                                                                                                                                                                                                                                                                                                                                                                                                                      | €164                                                            | 50%<br>(Average)                                         | ****                                                                  |
| Ca                                                      | lving Difficulty (births requiring considerab                                                                                                                                                                                                                                                                                                                                                                                                 | ole assistance;                                                 | % 3 & 4)                                                 |                                                                       |
| \A/le e                                                 | BB 4 138841                                                                                                                                                                                                                                                                                                                                                                                                                                   |                                                                 |                                                          |                                                                       |
| vvner                                                   | n Mated With:                                                                                                                                                                                                                                                                                                                                                                                                                                 | Value                                                           | <del>;</del>                                             | Reliability                                                           |
|                                                         | Beef cows<br>avg: 5.72%,All breeds avg: 3.9%                                                                                                                                                                                                                                                                                                                                                                                                  | +7.4%                                                           |                                                          | Reliability<br>74%<br>(High)                                          |
| Breed                                                   | Beef cows                                                                                                                                                                                                                                                                                                                                                                                                                                     |                                                                 |                                                          | 74%                                                                   |
| Breed  Breed  Star Rating (Within                       | Beef cows<br>avg: 5.72%,All breeds avg: 3.9%<br>Beef heifers<br>avg: 10.79%,All breeds avg: 8.14%                                                                                                                                                                                                                                                                                                                                             | <b>+7.4%</b><br>+15%                                            | ,                                                        | 74%<br>(High)<br>46%<br>(Average)<br>Star rating (across              |
| <b>Breed</b><br>Breed                                   | Beef cows<br>avg: 5.72%,All breeds avg: 3.9%<br>Beef heifers                                                                                                                                                                                                                                                                                                                                                                                  | +7.4%<br>+15%<br>Value                                          |                                                          | 74%<br>(High)<br>46%<br>(Average)                                     |
| Breed  Breed  Star Rating (Within Charolais breed)      | Beef cows avg: 5.72%,All breeds avg: 3.9%  Beef heifers avg: 10.79%,All breeds avg: 8.14%  Key Replacement Profit Traits  Expected Progeny Performa  Docility (1-5 scale)                                                                                                                                                                                                                                                                     | +7.4%<br>+15%<br>Value<br>nce<br>0.04                           | Reliability                                              | 74% (High)  46% (Average)  Star rating (across all beef breeds)       |
| Breed  Breed  Star Rating (Within Charolais breed)      | Beef cows avg: 5.72%,All breeds avg: 3.9%  Beef heifers avg: 10.79%,All breeds avg: 8.14%  Key Replacement Profit Traits  Expected Progeny Performa  Docility (1-5 scale) Breed avg: 0.04,All breeds avg: 0.02                                                                                                                                                                                                                                | +7.4%<br>+15%<br>Value                                          | Reliability 47% (Average)                                | 74% (High)  46% (Average)  Star rating (across all beef breeds)       |
| Breed  Breed  Star Rating (Within Charolais breed)      | Beef cows avg: 5.72%,All breeds avg: 3.9%  Beef heifers avg: 10.79%,All breeds avg: 8.14%  Key Replacement Profit Traits  Expected Progeny Performa  Docility (1-5 scale)                                                                                                                                                                                                                                                                     | +7.4%<br>+15%<br>Value<br>nce<br>0.04                           | Reliability                                              | 74% (High)  46% (Average)  Star rating (across all beef breeds)       |
| Breed  Breed  Star Rating (Within Charolais breed)      | Beef cows avg: 5.72%,All breeds avg: 3.9%  Beef heifers avg: 10.79%,All breeds avg: 8.14%  Key Replacement Profit Traits  Expected Progeny Performa  Docility (1-5 scale) Breed avg: 0.04,All breeds avg: 0.02  Carcass weight (kg)                                                                                                                                                                                                           | +7.4% +15%  Value nce 0.04 scale                                | Reliability 47% (Average) 47%                            | 74% (High)  46% (Average)  Star rating (across all beef breeds)       |
| Breed  Breed  Star Rating (Within Charolais breed)  *** | Beef cows avg: 5.72%,All breeds avg: 3.9%  Beef heifers avg: 10.79%,All breeds avg: 8.14%  Key Replacement Profit Traits  Expected Progeny Performa  Docility (1-5 scale) Breed avg: 0.04,All breeds avg: 0.02  Carcass weight (kg) Breed avg: 33.65kg,All breeds avg: 16.78kg  Carcass conformation (1-15 scale) Breed avg: 1.88,All breeds avg: 1.42                                                                                        | +7.4% +15%  Value nce 0.04 scale +49.4kg +1.95 scale            | Reliability  47% (Average)  47% (Average)  46%           | 74% (High)  46% (Average)  Star rating (across all beef breeds)  **** |
| Breed  Breed  Star Rating (Within Charolais breed)  *** | Beef cows avg: 5.72%,All breeds avg: 3.9%  Beef heifers avg: 10.79%,All breeds avg: 8.14%  Key Replacement Profit Traits  Expected Progeny Performa  Docility (1-5 scale) Breed avg: 0.04,All breeds avg: 0.02  Carcass weight (kg) Breed avg: 33.65kg,All breeds avg: 16.78kg  Carcass conformation (1-15 scale)                                                                                                                             | +7.4% +15%  Value nce 0.04 scale +49.4kg +1.95 scale            | Reliability  47% (Average)  47% (Average)  46%           | 74% (High)  46% (Average)  Star rating (across all beef breeds)  **** |
| Breed  Breed  Star Rating (Within Charolais breed)  *** | Beef cows avg: 5.72%,All breeds avg: 3.9%  Beef heifers avg: 10.79%,All breeds avg: 8.14%  Key Replacement Profit Traits  Expected Progeny Performa  Docility (1-5 scale) Breed avg: 0.04,All breeds avg: 0.02  Carcass weight (kg) Breed avg: 33.65kg,All breeds avg: 16.78kg  Carcass conformation (1-15 scale) Breed avg: 1.88,All breeds avg: 1.42  Expected Daughter Breeding Performation (1-15 scale)  Daughter calving diff (% 3 & 4) | +7.4% +15%  Value nce 0.04 scale +49.4kg +1.95 scale erformance | Reliability  47% (Average)  47% (Average)  46% (Average) | 74% (High)  46% (Average)  Star rating (across all beef breeds)  **** |

# **NOTES**

Sells with Lot 99.

| Lot 100 GOL<br>ID: UK581589600                     |                                                                                                                                                                                                                                                                         | d: Charolais                                                                                                                                                                                                         |                                                       |                                                |                                                                             |
|----------------------------------------------------|-------------------------------------------------------------------------------------------------------------------------------------------------------------------------------------------------------------------------------------------------------------------------|----------------------------------------------------------------------------------------------------------------------------------------------------------------------------------------------------------------------|-------------------------------------------------------|------------------------------------------------|-----------------------------------------------------------------------------|
| Sex: Female                                        |                                                                                                                                                                                                                                                                         | 06-Apr-2014                                                                                                                                                                                                          |                                                       |                                                |                                                                             |
| Owner: Thomas C                                    | D'Harte - Leonards                                                                                                                                                                                                                                                      | s Island Clones Co Mo                                                                                                                                                                                                | onaghan                                               |                                                | WHPR                                                                        |
| Breeder: H Goldie                                  | es - South Bowerh                                                                                                                                                                                                                                                       | ouses Ruthwell, Dum                                                                                                                                                                                                  | fries Dumfrie                                         | s-Shire, Sco                                   | otland Dg1 4lz                                                              |
| Sire: Killadeas Lege<br>EBSL10                     | end                                                                                                                                                                                                                                                                     | Brampton Embark —                                                                                                                                                                                                    |                                                       | Brampton Ace<br>Brampton Ursa                  |                                                                             |
|                                                    |                                                                                                                                                                                                                                                                         | Killadeas Beryl                                                                                                                                                                                                      |                                                       | Farmleigh Rome<br>Killadeas Primro             | se GENOMIC                                                                  |
| Dam: Goldies Golde<br>UK581589400313               | engirl                                                                                                                                                                                                                                                                  | Goldies Ambassador — (Et)                                                                                                                                                                                            |                                                       | Dingle Hofmeiste<br>Goldie Umble (Et           |                                                                             |
|                                                    |                                                                                                                                                                                                                                                                         | Goldies Tiara (Et) —                                                                                                                                                                                                 |                                                       | Major<br>Gower Image                           |                                                                             |
| Evaluation Date: May 20<br>Star Rating (Within     | 021 Next Evaluation                                                                                                                                                                                                                                                     | Date: 27-Jul-2021                                                                                                                                                                                                    | €uro value                                            | Index                                          | Star rating (across                                                         |
| Charolais breed)                                   | Econom                                                                                                                                                                                                                                                                  | ic Indexes                                                                                                                                                                                                           | per progeny                                           | Reliability                                    | all beef breeds)                                                            |
| ****                                               | Repla                                                                                                                                                                                                                                                                   | cement                                                                                                                                                                                                               | €172                                                  | 50%<br>(Average)                               | ****                                                                        |
|                                                    | Terr                                                                                                                                                                                                                                                                    | minal                                                                                                                                                                                                                | €210                                                  | 46%<br>(Average)                               |                                                                             |
| Са                                                 | lving Difficulty (birth                                                                                                                                                                                                                                                 | ns requiring considerabl                                                                                                                                                                                             | e assistance; '                                       | % 3 & 4)                                       |                                                                             |
| 1871                                               |                                                                                                                                                                                                                                                                         |                                                                                                                                                                                                                      |                                                       |                                                |                                                                             |
| wner                                               | n Mated With:                                                                                                                                                                                                                                                           |                                                                                                                                                                                                                      | Value                                                 | <del>.</del>                                   | Reliability                                                                 |
|                                                    | n Mated With:<br>Beef cows<br>avg: 5.72%,All bree                                                                                                                                                                                                                       | ds avg: 3.9%                                                                                                                                                                                                         | +5.6%                                                 |                                                | Reliability<br>59%<br>(Average)                                             |
| Breed                                              | Beef cows                                                                                                                                                                                                                                                               |                                                                                                                                                                                                                      |                                                       | ,                                              | 59%                                                                         |
| Breed                                              | Beef cows<br>avg: 5.72%,All breed<br>Beef heifers<br>avg: 10.79%,All breed                                                                                                                                                                                              |                                                                                                                                                                                                                      | +5.6%                                                 | ,                                              | 59%<br>(Average)<br>30%                                                     |
| Breed Breed Star Rating (Within                    | Beef cows<br>avg: 5.72%,All breed<br>Beef heifers<br>avg: 10.79%,All breed<br>Key Replacem                                                                                                                                                                              | ds avg: 8.14%                                                                                                                                                                                                        | +5.6%<br>+12.8                                        | %                                              | 59%<br>(Average)<br>30%<br>(Low)<br>Star rating (across                     |
| Breed Breed Star Rating (Within                    | Beef cows<br>avg: 5.72%,All breed<br>Beef heifers<br>avg: 10.79%,All breed<br>Key Replacem                                                                                                                                                                              | ds avg: 8.14%  nent Profit Traits  cted Progeny Performar                                                                                                                                                            | +5.6%<br>+12.8                                        | %                                              | 59%<br>(Average)<br>30%<br>(Low)<br>Star rating (across                     |
| Breed  Breed  Star Rating (Within Charolais breed) | Beef cows avg: 5.72%,All breed Beef heifers avg: 10.79%,All breed Key Replacem Expe Docility (1-5 scal Breed avg: 0.04,All Carcass weight                                                                                                                               | ds avg: 8.14%  tent Profit Traits  cted Progeny Performar  le)  breeds avg: 0.02                                                                                                                                     | +5.6%<br>+12.8<br>Value                               | Reliability                                    | 59%<br>(Average)<br>30%<br>(Low)<br>Star rating (across<br>all beef breeds) |
| Breed  Breed  Star Rating (Within Charolais breed) | Beef cows avg: 5.72%,All breed Beef heifers avg: 10.79%,All breed Key Replacem Expe Docility (1-5 scal Breed avg: 0.04,All Carcass weight ( Breed avg: 33.65kg                                                                                                          | ds avg: 8.14%  ment Profit Traits  cted Progeny Performar  le) breeds avg: 0.02  (kg)  "All breeds avg: 16.78kg  mation (1-15 scale)                                                                                 | +5.6% +12.8  Value nce -0.07 scale                    | Reliability  38% (Low) 56%                     | 59% (Average)  30% (Low)  Star rating (across all beef breeds)              |
| Breed  Breed  Star Rating (Within Charolais breed) | Beef cows avg: 5.72%,All breed Beef heifers avg: 10.79%,All breed Key Replacem Expe Docility (1-5 scal Breed avg: 0.04,All Carcass weight Breed avg: 33.65kg Carcass conform Breed avg: 1.88,All                                                                        | ds avg: 8.14%  ment Profit Traits  cted Progeny Performar  le) breeds avg: 0.02  (kg)  "All breeds avg: 16.78kg  mation (1-15 scale)                                                                                 | +5.6% +12.8  Value nce -0.07 scale +70.8kg +1.7 scale | Reliability  38% (Low) 56% (Average) 34%       | 59% (Average)  30% (Low)  Star rating (across all beef breeds)              |
| Breed  Breed  Star Rating (Within Charolais breed) | Beef cows avg: 5.72%,All breed Beef heifers avg: 10.79%,All breed  Key Replacem Expe  Docility (1-5 scal Breed avg: 0.04,All Carcass weight of Breed avg: 33.65kg Carcass conform Breed avg: 1.88,All  Expected  Daughter calving                                       | ds avg: 8.14%  ment Profit Traits cted Progeny Performar le) breeds avg: 0.02 (kg) ,All breeds avg: 16.78kg mation (1-15 scale) breeds avg: 1.42  d Daughter Breeding Per                                            | +5.6% +12.8  Value nce -0.07 scale +70.8kg +1.7 scale | Reliability  38% (Low) 56% (Average) 34%       | 59% (Average)  30% (Low)  Star rating (across all beef breeds)              |
| Breed  Breed  Star Rating (Within Charolais breed) | Beef cows avg: 5.72%,All breed Beef heifers avg: 10.79%,All breed  Key Replacem Expe  Docility (1-5 scal Breed avg: 0.04,All Carcass weight of Breed avg: 33.65kg Carcass conform Breed avg: 1.88,All  Expected  Daughter calving Breed avg: 4.63%,All Daughter Milk (k | ds avg: 8.14%  ment Profit Traits  cted Progeny Performan  le) breeds avg: 0.02  (kg) ,All breeds avg: 16.78kg mation (1-15 scale) breeds avg: 1.42  d Daughter Breeding Per  g diff (% 3 & 4) Ill breeds avg: 5.35% | +5.6% +12.8  Value nce -0.07 scale +70.8kg +1.7 scale | Reliability  38% (Low) 56% (Average) 34% (Low) | 59% (Average)  30% (Low)  Star rating (across all beef breeds)              |

#### **NOTES**

Sired by 14,000gns Killedeas Legend and with Dingle Hofmeister on the cow's side. She was purchased at the Stirling sales in Scotland, where she was reserve champion. She was served on 11th May to CF52. Scanning details on day of sale.