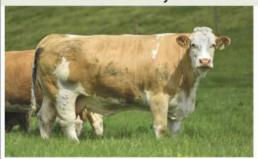

For more, see www.martbids.ie

Lot 107: Coraghy Nadine (Goldstar Echo x Liscally Blossom x Padirac)

Lot 99: Coraghy Jonquille (Fauchon x Galere x Dilemme)

| ID: FR581161414<br>Sex: Female<br>Owner: Thomas C<br>Breeder: Gaec Ga<br>Sire: Fauchon<br>FR5703773450<br>Dam: Galere<br>FR5815211851 | AGHY JONQUILLE  9 Breed: Charolais  DOB: 28-Dec-2013  D'Harte - Leonards Island Clones Co Mo authe - 58290 Isenay France  Gandin  Bartavelle  Dilemme  Amelie |                     | Erudit<br>Cerise      | WHPR WOLL HIS PRIORING GENOMIC EVALUATION |
|---------------------------------------------------------------------------------------------------------------------------------------|---------------------------------------------------------------------------------------------------------------------------------------------------------------|---------------------|-----------------------|-------------------------------------------|
| Star Rating (Within                                                                                                                   |                                                                                                                                                               | €uro value          | Index                 | Star rating (across                       |
| Charolais breed)                                                                                                                      | Replacement                                                                                                                                                   | per progeny<br>-€20 | Reliability 58%       | all beef breeds)                          |
|                                                                                                                                       | Terminal                                                                                                                                                      | €146                | (Average)             |                                           |
| Ca                                                                                                                                    | Iving Difficulty (births requiring considerable                                                                                                               | e assistance; %     | (Average)<br>% 3 & 4) |                                           |
|                                                                                                                                       | n Mated With:                                                                                                                                                 | Value               | ,                     | Reliability                               |
| Breed                                                                                                                                 | Beef cows<br>avg: 5.72%,All breeds avg: 3.9%                                                                                                                  | +8.9%               |                       | 68%<br>(High)                             |
| Breed                                                                                                                                 | Beef heifers<br>avg: 10.79%,All breeds avg: 8.14%                                                                                                             | +18.29              | 6                     | 33%<br>(Low)                              |
| Star Rating (Within Charolais breed)                                                                                                  | Key Replacement Profit Traits                                                                                                                                 | Value               | Reliability           | Star rating (across all beef breeds)      |
|                                                                                                                                       | Expected Progeny Performan                                                                                                                                    | ce                  |                       |                                           |
| ***                                                                                                                                   | Docility (1-5 scale)<br>Breed avg: 0.04,All breeds avg: 0.02                                                                                                  | 0.05<br>scale       | 55%<br>(Average)      | ****                                      |
| ****                                                                                                                                  | Carcass weight (kg) Breed avg: 33.65kg,All breeds avg: 16.78kg                                                                                                | +50.5kg             | 53%<br>(Average)      | ****                                      |
| *                                                                                                                                     | Carcass conformation (1-15 scale)<br>Breed avg: 1.88,All breeds avg: 1.42                                                                                     | +1.51<br>scale      | 49%<br>(Average)      | ***                                       |
|                                                                                                                                       | Expected Daughter Breeding Perl                                                                                                                               | formance            |                       |                                           |
|                                                                                                                                       | Daughter calving diff (% 3 & 4)<br>Breed avg: 4.63%,All breeds avg: 5.35%                                                                                     | +5.4%               | 56%                   |                                           |
| *                                                                                                                                     | Daughter Milk (kg)<br>Breed avg: -3.52kg,All breeds avg: 2.44kg                                                                                               | -8.2kg              | 74%<br>(High)         | *                                         |
| *                                                                                                                                     | Daughter calving interval (days) Breed avg: -1.36days,All breeds avg: -0.88day                                                                                | +1.88days           | 35%<br>(Low)          | *                                         |

#### **NOTES**

Purchased in France in 2016. Sired by the great Fauchon, who goes back to Gandin and Erudit. Has bred very well for us, with a very smart Fiston bull calf this year. Sells with her March-born Fiston bull calf at foot.