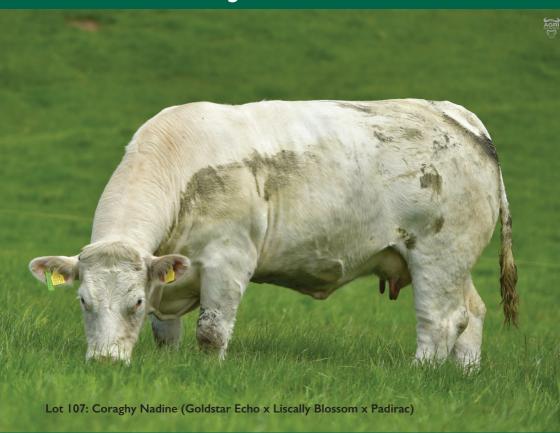

For more, see www.martbids.ie

Lot 107: Coraghy Nadine (Goldstar Echo x Liscally Blossom x Padirac)

Lot 99: Coraghy Jonquille (Fauchon x Galere x Dilemme)

| ID: FR581161414<br>Sex: Female<br>Owner: Thomas C<br>Breeder: Gaec Ga<br>Sire: Fauchon<br>FR5703773450<br>Dam: Galere<br>FR5815211851 | AGHY JONQUILLE  9 Breed: Charolais  DOB: 28-Dec-2013  D'Harte - Leonards Island Clones Co Mo authe - 58290 Isenay France  Gandin  Bartavelle  Dilemme  Amelie |                     | Erudit<br>Cerise      | WHPR WOLL HIS PRIORING GENOMIC EVALUATION |
|---------------------------------------------------------------------------------------------------------------------------------------|---------------------------------------------------------------------------------------------------------------------------------------------------------------|---------------------|-----------------------|-------------------------------------------|
| Star Rating (Within                                                                                                                   |                                                                                                                                                               | €uro value          | Index                 | Star rating (across                       |
| Charolais breed)                                                                                                                      | Replacement                                                                                                                                                   | per progeny<br>-€20 | Reliability 58%       | all beef breeds)                          |
|                                                                                                                                       | Terminal                                                                                                                                                      | €146                | (Average)             |                                           |
| Ca                                                                                                                                    | Iving Difficulty (births requiring considerable                                                                                                               | e assistance; %     | (Average)<br>% 3 & 4) |                                           |
|                                                                                                                                       | n Mated With:                                                                                                                                                 | Value               | ,                     | Reliability                               |
| Breed                                                                                                                                 | Beef cows<br>avg: 5.72%,All breeds avg: 3.9%                                                                                                                  | +8.9%               |                       | 68%<br>(High)                             |
| Breed                                                                                                                                 | Beef heifers<br>avg: 10.79%,All breeds avg: 8.14%                                                                                                             | +18.29              | 6                     | 33%<br>(Low)                              |
| Star Rating (Within Charolais breed)                                                                                                  | Key Replacement Profit Traits                                                                                                                                 | Value               | Reliability           | Star rating (across all beef breeds)      |
|                                                                                                                                       | Expected Progeny Performan                                                                                                                                    | ce                  |                       |                                           |
| ***                                                                                                                                   | Docility (1-5 scale)<br>Breed avg: 0.04,All breeds avg: 0.02                                                                                                  | 0.05<br>scale       | 55%<br>(Average)      | ****                                      |
| ****                                                                                                                                  | Carcass weight (kg) Breed avg: 33.65kg,All breeds avg: 16.78kg                                                                                                | +50.5kg             | 53%<br>(Average)      | ****                                      |
| *                                                                                                                                     | Carcass conformation (1-15 scale)<br>Breed avg: 1.88,All breeds avg: 1.42                                                                                     | +1.51<br>scale      | 49%<br>(Average)      | ***                                       |
|                                                                                                                                       | Expected Daughter Breeding Perl                                                                                                                               | formance            |                       |                                           |
|                                                                                                                                       | Daughter calving diff (% 3 & 4)<br>Breed avg: 4.63%,All breeds avg: 5.35%                                                                                     | +5.4%               | 56%                   |                                           |
| *                                                                                                                                     | Daughter Milk (kg)<br>Breed avg: -3.52kg,All breeds avg: 2.44kg                                                                                               | -8.2kg              | 74%<br>(High)         | *                                         |
| *                                                                                                                                     | Daughter calving interval (days) Breed avg: -1.36days,All breeds avg: -0.88day                                                                                | +1.88days           | 35%<br>(Low)          | *                                         |

#### **NOTES**

Purchased in France in 2016. Sired by the great Fauchon, who goes back to Gandin and Erudit. Has bred very well for us, with a very smart Fiston bull calf this year. Sells with her March-born Fiston bull calf at foot.